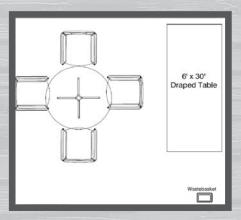

St 100 sf to 300

## Includes:

- (1) Black Table- 36" Round
- (4) Black Diamond Side Chairs
- (1) Black Draped Table- 6" x 30"
- (1) Wastebasket
- (1) Tuxedo Standard Carpet

| Member Rate     | \$ 46.15 sq. ft |
|-----------------|-----------------|
| Non-Member Rate | \$ 54.70 sq. ft |