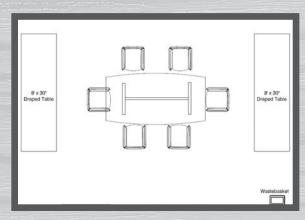

Britta Jensema Accounts #, A-K britta.jensema@informa.com 972.536.6374

Skip Eliot Accounts L-Z skip.eliot@informa.com 972.536.6434

00 sf and large

## Includes:

- (1) Luna Table/Black Top
- (6) Side Chairs
- (2) Black Draped Tables- 8' x 30"
- (1) Wastebasket
- (1) Tuxedo Standard Carpet

| Member Rate     | \$ 46.65 sq. ft |
|-----------------|-----------------|
| Non-Member Rate | \$ 55.30 sq. ft |