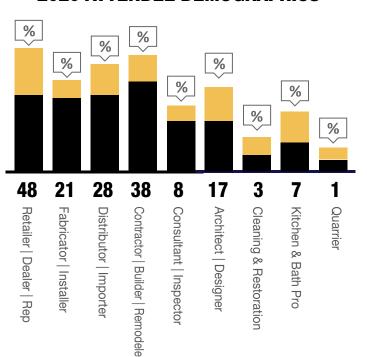

# THE SURFACE EVENT SURFACES









**EXHIBITS** 16-18 June | **EDUCATION** 15-18 June **2021** | **intlsurfaceevent.com** 

## **EXHIBITOR PROSPECTUS**

Comprised of three world-class tradeshows: SURFACES | StonExpo/Marmomac | TileExpo events, The International Surface Event (TISE) is the largest North American floor covering, stone, and tile industry event and is THE industry marketplace for buyers, specifiers, and influencers to source products, gain design inspiration and develop their businesses. Access this large, highly targeted audience by exhibiting at the event.











### **2020 ATTENDEE DEMOGRAPHICS**



## New Buyers

**35%** Of TISE attendees are NEW annually to the event



## **Decision Makers**

**79%** Of TISE attendees are key decision makers, management level or above



## Markets Served

Of TISE attendees serve both industry market sectors



67% Of TISE attendees have annual business volumes over \$1,000,000

## ATTENDEE PURCHASING POWER

%

%

Of TISE attendees were NEW - that's a lot of new customers to purchase products. 79 Of TISE attendees are the key decision maker in purchasing for their companies

## ATTENDEE GEOGRAPHY BY %



## **PRODUCTS SEEKING**

48 % Hardwood

47 % Tile

45 % Carpet

45 % Tools/Equipment/Machinery

40 % Laminates

40 % Stone

35 % Installation Products

31 % Countertops

29 % Resilient

27 % Underlayment

23 % Rugs

20 % Made in the USA

15 % Tra