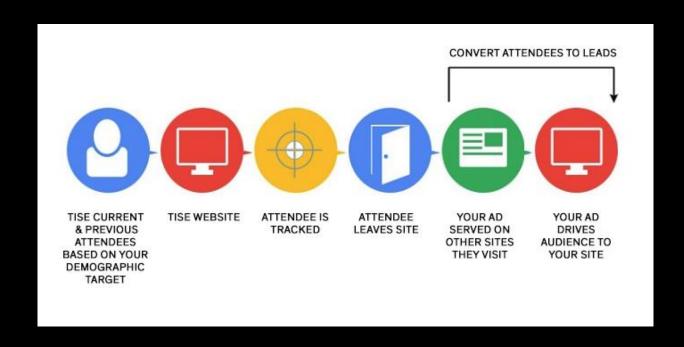

# **Audience Access Preshow Program (DNA)**

Informa's **Audience Access** program allows you to place your ad in front of active, high-value, first-party show attendee contacts when they are browsing the internet. Websites include popular safe consumer websites. This is your opportunity to drive audience to your digital space and develop leads for your company.

- 100k Impressions/30 days targeting <u>TISE</u> current event attendees, previous TISE attendees, and visitors to the TISE website.
- Select your preshow month(s) to run your campaign. Registration for TISE 2022 goes live in September driving active audience to the TISE website.

**PRESHOW**: October, November, and/or December 2021

\$3,500/month