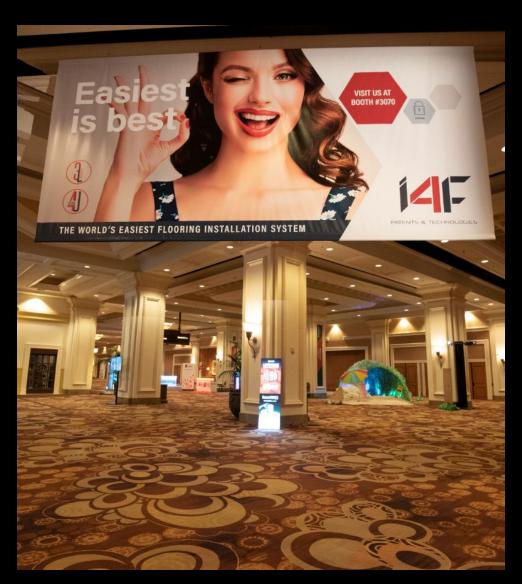

#### FLOOR & WALL CLING OPPORTUNITIES

Choose from multiple opportunities and locations for your advertising to be seen by attendees in the lobbies, walkways, and on the show floor. All packages include production and installation of your cling. Exclusive packages include a custom HTML blast to be sent before/after the event. You provide artwork.

- #1 EXC Show Walkway Wall Cling 15 ft x 10 ft single sided wall cling \$19,000
- #2 Bayside Lobby Column Graphics 22.5 in x 13.4 ft \$3,000/ea
- #3 EXC Show Walkway Column Graphics (set of 3) \$9,500 (shown in photo)
- EXC Show Walkway Window Clings (set of 5) 3.9 ft x 7.9 ft translucent \$9,500
- Exhibit Hall Floor Graphics
   Main Aisle 3 ft x 3 ft \$775/ea
   Booth Extender 3 ft x 5 ft \$950/ea