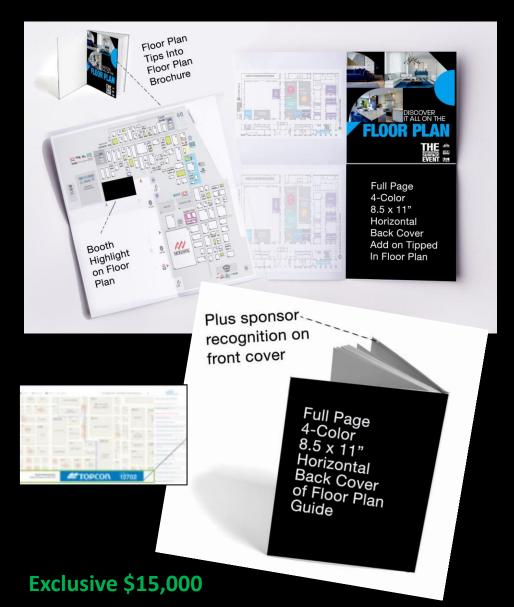

| SPONSORSHIP TITLE                                    | PAGE # | PRICE                        |  |
|------------------------------------------------------|--------|------------------------------|--|
| Key Area – Show Feature Presentations                | 17     | \$1,950                      |  |
| Digital – TISE Tv Reporter Interviews                | 18     | \$950 / \$1,150 /<br>\$1,350 |  |
| On-site + Digital – TISE Tv Studio & Episode Filming | 19     | See page                     |  |
| On-site Print Adv – Floor & Wall Clings              | 20     | See page                     |  |
| On-site Print Adv – Hanging Banners                  | 21     | See page                     |  |
| On-site Print Adv – Floor Plan Ads                   | 22     | \$750                        |  |
| On-site Print Adv – Floor Plan Guide Sponsor         | 23     | \$15,000                     |  |
| On-site Print Adv – Main Aisle Rotating Kiosks       | 24     | See page                     |  |
| Registration – Badge Ad                              | 25     | \$15,000                     |  |
| Registration - Lanyards                              | 26     | \$12,000                     |  |
| Registration – Site banner                           | 27     | \$1,500                      |  |
| Meeting Room Rental                                  | 28     | Ask for pricing              |  |
| Hybrid Event Opportunities                           | 29-34  | See pages                    |  |