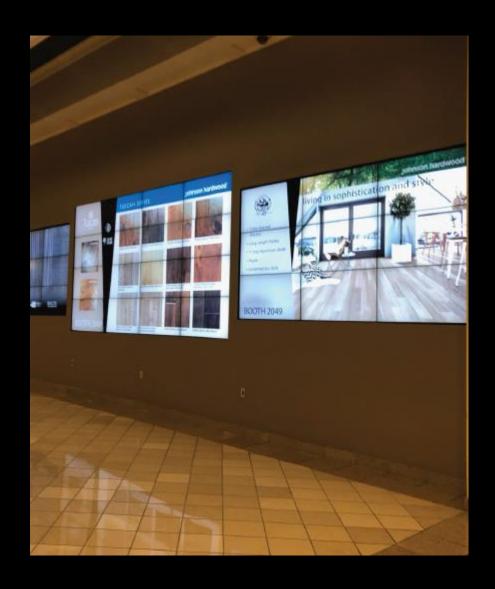

#### **LOBBY DIGITAL SCREENS**

When it comes to attracting new customers, video content is effective: it combines visual imagery, sound, and extras like effects or text headings to paint a fuller picture of your concept. Video is entertaining, visual, and drastically underused to convert leads. Yet, use of video can increase your conversion rate by up to 80%.

These dramatically sized set of digital screens are prominently placed in the Bayside lobby and entrance areas.

- **EXC** Bayside Lobby Video Wall \$50,000 (Sold to Mohawk)
- Bayside Lobby Entrance Center 13.5 ft x 7.6 ft \$15,000 (shown in photo)
- Bayside Lobby Entrance Left/Right Side 10 ft x 5.6 ft \$10,000 (shown in photo)