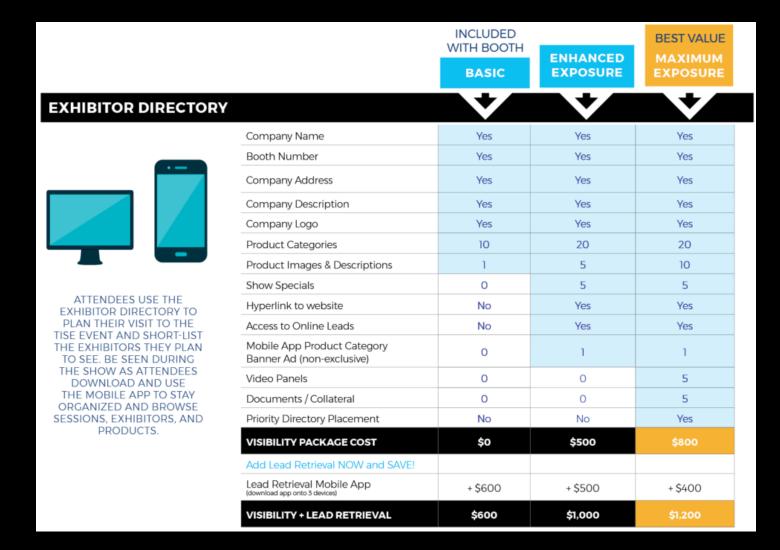

#### **ENHANCED LISTINGS**

Add to your event exposure and make your brand stand out with an enhancement listing.

#### Second listing \$750

When presenting a second exhibiting brand from the same parent company, you will need to purchase a second listing for each additional brand to appear in any of the online, mobile, or on-site directories.

Please note – second listings are set as a Basic Listing. To upgrade your second listing, please see page 6 for listing upgrade options.

# ONLINE & MOBILE LISTING OPPORTUNITIES

TISE has a whole new lineup of online and mobile sponsorship opportunities. All sponsorship opportunities offer double exposure as they appear on the event website! Your basic listing is included with your exhibit space. Choose to upgrade to take full advantage of what the TISE audience has to offer.

Bundle a lead retrieval and save even more!

# EXCLUSIVE ONLINE + MOBILE LISTING AD OPPORTUNITIES

Stand out in the online and mobile listings with one or more of these special listing advertising opportunities while attendees are searching for products.