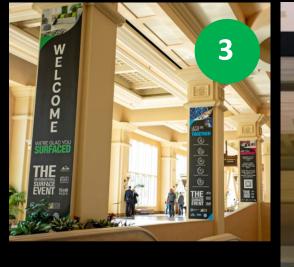

#### HANGING BANNER OPPORTUNITIES

Choose from multiple opportunities and locations for your advertising to be seen by attendees in the lobbies and walkways. All packages include production and installation of your banner, plus a custom HTML eblast to be distributed before/after the event. You provide graphics.

- Bayside Lobby Entrance 20 ft x 10 ft double sided \$19,000 (shown in photo)
   (Sold Out Sold to Provenza & I4F Licensing)
- Show Walkway 20 ft x 4 ft double sided \$12,000
- Bayside Lobby Hallways 20 ft x 4 ft double sided \$8,500
- EXC Registration Entrance Banner E/F Lobby \$18,000 (Sold to Hallmark Floors)
- EXC Registration Desk Banner E/F Lobby + Hall A \$18,000