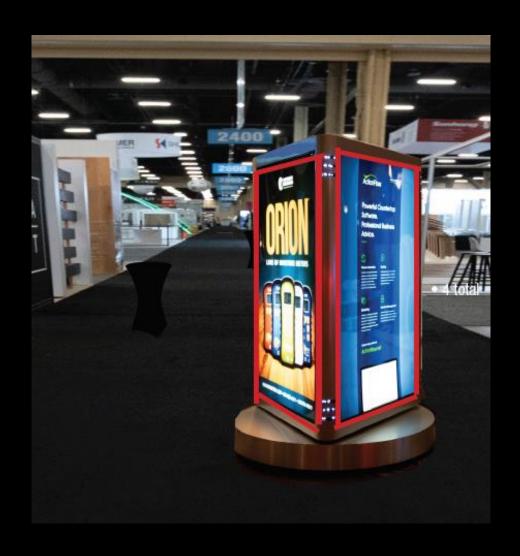

CIAL FLOOR PLAN GUIDE SPONSOR

Place your advertising right into the hands of the targeted TISE attendees in the TISE Floor Plan. This exclusive opportunity provides you maximum exposure on one of the most in-demand pieces at the show by attendees! The new floor plan guide will feature highlights from the show, the event schedule, and the floor plan piece to assist attendees in navigating the show.

- Full back cover print ad on floor plan guide (horizontal 8.5 x 11 in)
- Full back cover of tipped in floor plan (horizontal 8.5 x 11 in)
- Cover note sponsor recognition on floor plan guide and tipped in floor plan
- Booth highlighted on the floor plan
- Listing highlighted on the exhibitor alpha listing with booth number section
- Includes exclusive online and mobile floor plan banner ad





#### MAIN AISLE ROTATING KIOSKS

On the TISE show floor, there is a main aisle that is 20-feet wide cutting straight through the center of the entire exhibit hall. Motion attracts attention and influences decisions — These 3 lighted and rotating kiosks placed on this main aisle will showcase your sponsor print ads to all attendees. TISE produces and installs. You provide artwork.

- 3 kiosks with 4 sides each (12 total panels available)
- Ad size 42 in x 68 in
- Can purchase 1 panel or up to 4 panels total
   1 panel \$2,500 Want more panels, ask about bundle packaging.

# REGISTRATION





#### **REGISTRATION BADGE AD**

Print ads drive action with 65% of print readers typically taking some kind of action. Is your goal to drive attendees to your booth or to garner as much brand recognit