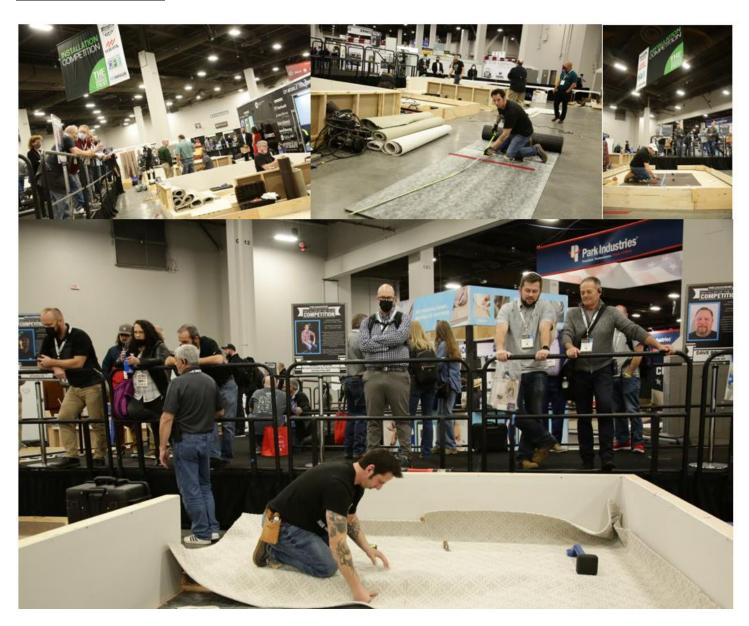

# **TISE Installer of the Year Competition Goes Cross Country**

JUNE 2022, DALLAS, TX | The ever-popular National Installer of the Year competition from The International Surface Event (TISE) is going on the road as TISE announces the REGIONALS competition. The installation truck is hitting the road to the following locations during 2022, going deep into the regional areas of the country to find the best of the best of installers in two categories: CARPET and WOOD. Interested installers should <a href="mailto:submit their applications now">submit their applications now</a> for consideration by the judges. Submission deadlines are approaching!

The category finalists from each of the REGIONALS competitions will compete LIVE on the show floor for the National Installer of the Year title at the next edition of The International Surface Event in Las Vegas:

Any installer in the US may enter regardless of the years in the industry or location. Competitors will choose which competition city they would like to compete at and submit their project history and images <u>online</u> for review. A panel of judges will be considering all the entries from around the country and selecting the top 10 installers for each city who will compete LIVE in each of the REGIONALS installation competitions.