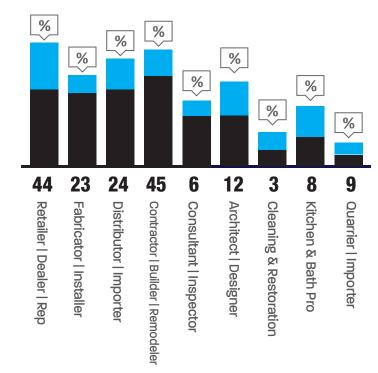

the
largest North American
floor covering, stone,
and tile industry
B2B event.



## 2023 EXHIBITS 31 January-2 February

Mandalay Bay Convention Center | Las Vegas, NV











## SOUGHT AFTER PRODUCTS

42 % Hardwood

41 % Tile

38 % Carpet

37 % Laminates

34 % Stone

32 % Installation Products

28 % Countertops

27 % Tools/Equipment/Machinery

26 % Resilient

24 % Underlayment

20 % Made in the USA

17 % Rugs

14 % Training

13 % Business Equipment

12 % Sinks

11 % Cleaning/Maintenance

11 % Software

10 % Decorative Hardware

10 % Refinishing/Restoration

10 % Wall/Window Coverings

9 % Concrete

8 % Associations/Media

8 % Lighting

8 % Safety Equipment

7 % Freight Forwarding



31% New Buyers



82% Active Buyers



74% \$1M + Volume



68% Exec. Mgmt.



## DATA **ATTENDEES**



## ATTENDEE GEOGRAPHY BY %



2023 **RATES** 

| MEMBER*  | 1 Open Side | 2 Open Sides | 3 Open Sides | 4 Open Sides |
|----------|-------------|--------------|--------------|--------------|
|          | (No Corner) | (1 Corner)   | (2 Corners)  | (4 Corners)  |
| Standard | \$37.75     | \$39.30      | \$39.70      | \$40.15      |

| NON-MEMBER* | 1 Open Side | 2 Open Sides | 3 Open Sides | 4 Open Sides |
|-------------|-------------|--------------|--------------|--------------|
|             | (No Corner) | (1 Corner)   | (2 Corners)  | (4 Corners)  |
| Standard    | \$47.20     | \$49.15      | \$49.65      | \$50.20      |