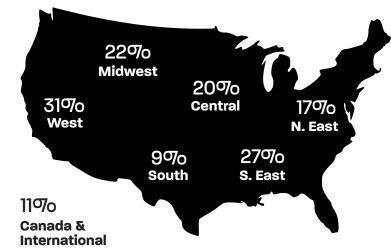

## ATTENDEE GEOGRAPHY BY %

2023 **RATES** 

| MEMBER*  | 1 Open Side | 2 Open Sides | 3 Open Sides | 4 Open Sides |
|----------|-------------|--------------|--------------|--------------|
|          | (No Corner) | (1 Corner)   | (2 Corners)  | (4 Corners)  |
| Standard | \$37.75     | \$39.30      | \$39.70      | \$40.15      |